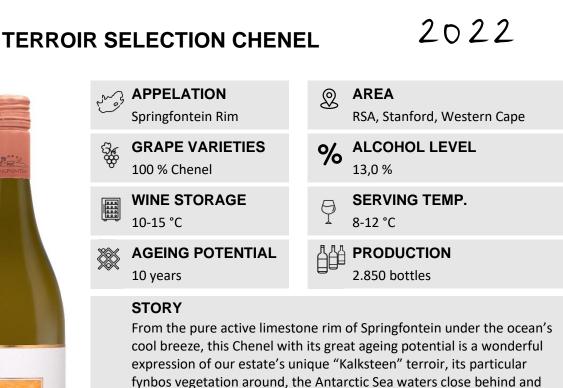

**Terroir Selection Estate Wine**: The wines under the surname "Terroir Selection" are single varietal Chenin Blanc / Chenel and Pinotage, whose grapes are mainly from the flatter front plots of our farm, and whose taste tends to be fruity, fresh, and delicately nuanced.

the massive cloud catching Kleinrivier mountain range just in front.